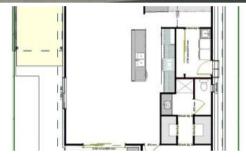

There is lots and lots of kitchen bench space, a walk in pantry - and an open plan family- meals area -opening on to the entertainment deck.

The yard has plenty of room for sheds, a pool and for the kids to play.

## 📇 4 🔊 2 🗐 2 🖸 450 m2

Price \$819,200
Property Type Residential
Property ID 350
Land Area 450 m2
Floor Area 176 m2