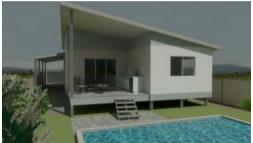

There is lots and lots of kitchen bench space, a walk in pantry - and an open plan family- meals area -opening on to the entertainment deck.

The yard has plenty of room for sheds, a pool and for the kids to play.