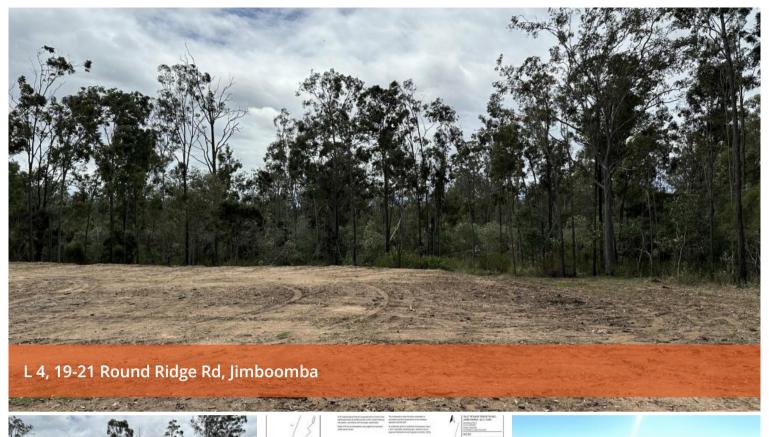

## North facing acreage lot with privacy and bush views

At the end of the cul de sac and looking in to the vegetation reserve - this lot is truly unique.

If you value your privacy and you love a bush aspect then you should come and walk over this parcel of land and experience first hand how truly amazing it is.

The view from the lot is to the North - so cool in summer and cheery in winter- we have house designs from our local panel of builders that make the most of the aspect if you would like to consider these also.