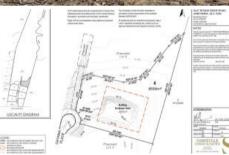

□ 8,620 m2

| Price         | \$760,000  |
|---------------|------------|
| Property Type | Residentia |
| Property ID   | 342        |
| Land Area     | 8,620 m2   |