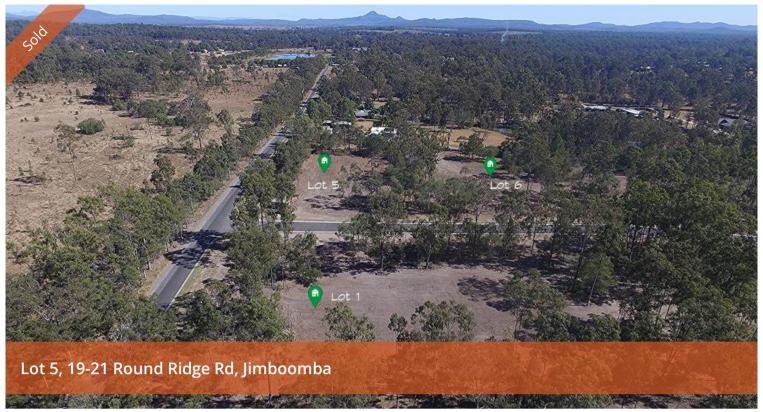

## Great corner acreage lot with 2 street access

Perfect for when you want to access the sheds from a dedicated driveway.

This 8000 sq m lot with a very generous 2500 sq m building envelope is perfect for those that want to keep the family home separate from the sheds. Being a corner lot there is scope for an easy drive in drive out setup.

In a brand new estate with full pressure town water, NBN and close to Jimboomba township shops and schools this is a very desirable lifestyle lot on which to build the family home.

The land is registered and ready to start your build.

We even have some house designs ready for this lot if you would like to make a time to visit the on-site information centre and discuss your specific needs.

The estate is proving very popular with 5 of the 9 sites already spoken for.

This one definitely wont last long - make a time to come and view first hand

🗔 8,002 m2

Price SOLD for \$745,000

Property Type Residential

Property ID 339

Land Area 8,002 m2