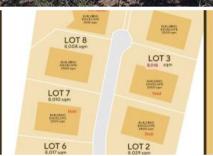

## Great corner acreage lot with 2 street access

Perfect for when you want to access the sheds from a dedicated driveway.

This 8000 sq m lot with a very generous 2500 sq m building envelope is perfect for those that want to keep the family home separate from the sheds. Being a corner lot there is scope for an easy drive in drive out setup.

We even have some house designs ready for this lot if you would like to make a time to visit the on-site information centre and discuss your specific needs.

The estate is proving very popular with 5 of the 9 sites already spoken for.

This one definitely wont last long - make a time to come and view first hand

🗔 8,002 m2

Price SOLD for \$745,000

Property Type Residential

Property ID 339

Land Area 8,002 m2