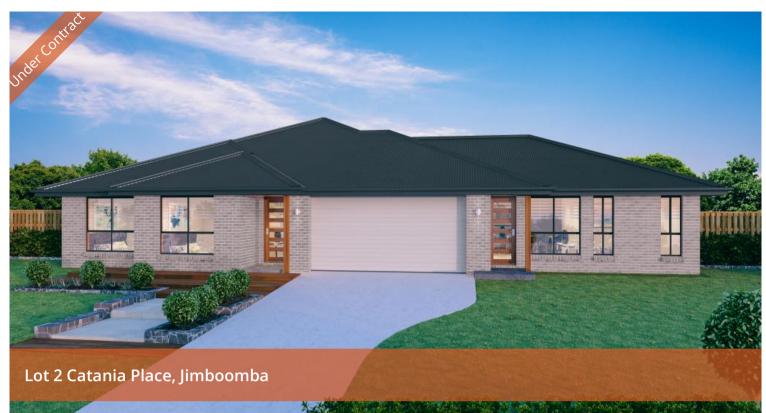

A home for the extended family in a boutique acreage estate at Jimboomba.

Consisting of a 4 bedroom home plus an attached 1 bedroom granny flat/apartment - this home is a perfect place for the larger family.

## 🛏 5 🔊 3 🛱 2 🗔 8,029 m2

| Price         | \$1,250,000 |
|---------------|-------------|
| Property Type | Residential |
| Property ID   | 334         |
| Land Area     | 8,029 m2    |
| Floor Area    | 267 m2      |