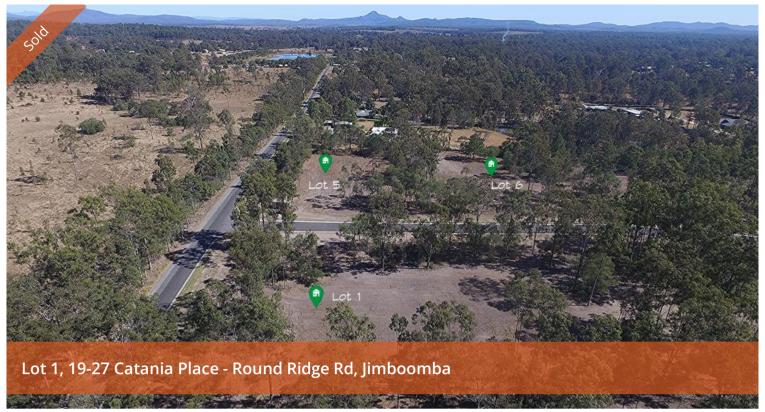

## Spectacular Acreage Lot -Ready Now!

Welcome to Catania Place!

This exceptional acreage lot of 8005 sq m is part of a Boutique Estate of 9 lots -situated just a short distance from the Jimboomba Township in the Greater Brisbane Region.

The lot is mostly level with a building envelopes of 2500 sq m and has full pressure town water connected.

This beautiful estate is ready now for you to visit and walk over and experience first hand how truly exceptional life will be here.

The lots are offered on a 'house and land package' basis with multiple designs/plans to choose (from our panel of builders); and these can be customized to your specific needs - if necessary.

The Jimboomba township is a short 3kms away and the schools - just 2 km away.