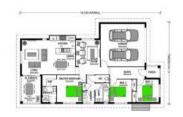

3 bedrooms and a separate media room or 4th Bedroom

Security screens to doors and flysceens to windows

Driveway and paths

Higher than normal ceilings.

A full list of inclusions is available on request.

You can visit the estate at Stanley crt Brassall and walk over the land and experience the valley views first hand