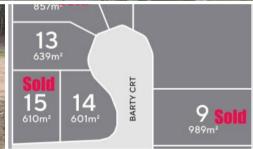

## Nice House, Nice Estate, Nice price

This 4 bedroom home is situated high and at the end of the court. Privacy, bush outlook, mountain glimpses, room for the van or boat and of course for the pool. This is one of the last lots in the Estate and the Stroud Home that has been designed for it makes the most of the space.

1 4 № 2 🗐 2 🖸 636 m2

Price SOLD
Property Type Residential
Property ID 313
Land Area 636 m2
Floor Area 180 m2