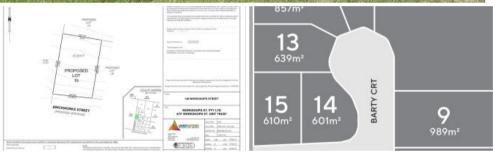

# Great lot. Great Estate. Registered and ready to build

This is one of the last lots in the Estate and Arguably the best. No easements, no trees, gentle slope, regular shape.

The land is registered and there are house and land packages from local builders available should you wish.