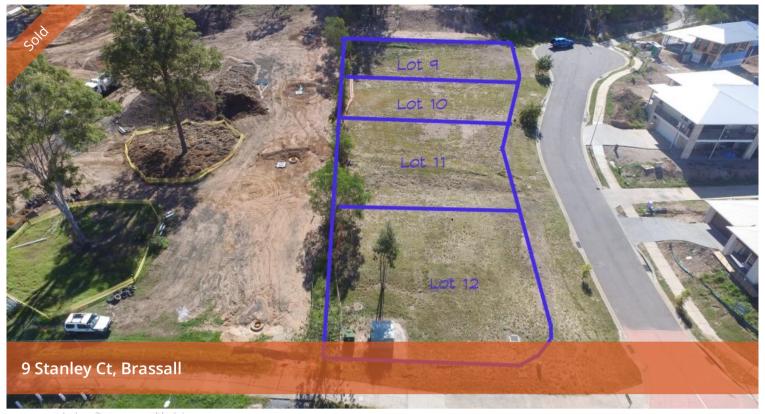

## Affordable lot in a cul-de-sac estate

This lot is set at the top of the estate and you will get distant mountain views with the right design.

You can visit and walk over the lot and call in to the on-site information centre next door to discuss option for house plans

□ 450 m2

Price SOLD
Property Type Residential
Property ID 302
Land Area 450 m2