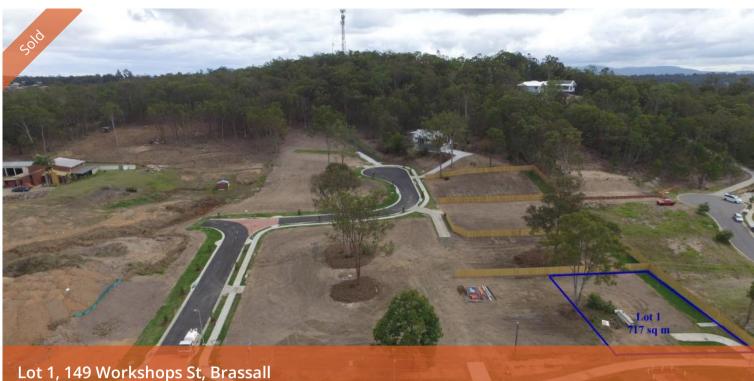

## A plot of land with room to spread out -and -close to amenities

This 717 sq m lot has plenty of room for the kids and toys - and of course the house.

It is registered and ready to start your build - and being relatively flat gives you many cost effective options.

We have house designs from local builders at fixed prices for your home if required and are guaranteeing a 6 month build time.

You can drop in and walk over the land at any time or make a time to discuss the land and potential house designs in more detail.