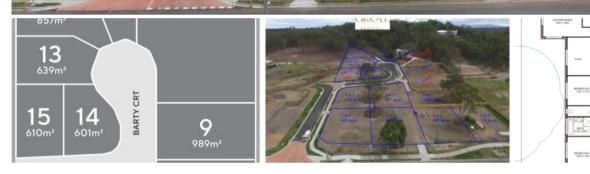

## A plot of land with room to spread out -and -close to amenities

This 717 sq m lot has plenty of room for the kids and toys - and of course the house.

It is registered and ready to start your build - and being relatively flat gives you many cost effective options.