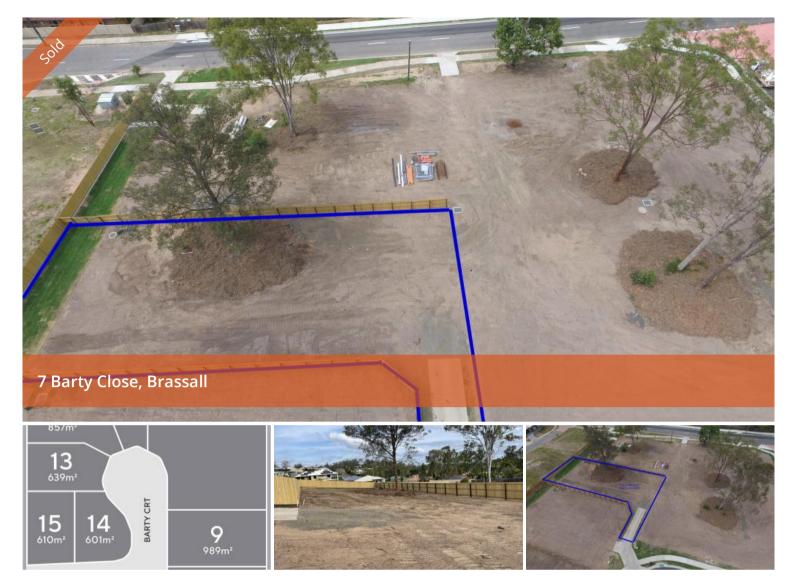

## Larger Lot!- Smaller Price!- Boutique Estate

This larger than average town lot is the blank canvas for that creative family home.

It is not without its challenges - a vegetation easement along one side but this hasn't stopped our panel of local family run builders coming up with innovative, family -friendly house designs. There is room for the van or boat and pool and plenty of space for the kids and animals too. There is even the option of a granny flat if needed.

The Estate is only 14 Lots and close to parks, bike trails, schools, shopping centre.

Don't delay with this one - definitely worth a visit.

□ 1,000 m2

Price SOLD
Property Type Residential
Property ID 296
Land Area 1,000 m2