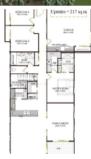

Being a split level home - the downstairs can be configured to suit your needs. A one bedroom Granny flat or even a 2 or 3 bedroom apartment.

The design can be reconfigured to suit your specific needs ( as this is a house yet to be built)

The centre is open Wed, Thurs, Fri, sat from 10-4

**≔** 6 **3 3 3 2 □** 687 m2

Price SOLD
Property Type Residential
Property ID 289
Land Area 687 m2
Floor Area 312 m2