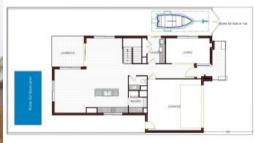

The kitchen design of this beautiful home boasts plenty of bench/ preparation space, a Butlers pantry, lots of drawers for easy storage and a 900w oven and cooktop.

Leaving the kitchen area and moving upstairs it opens out to secondary lounge area, which is perfect as a kids retreat, second TV area or large 'work from home' space.

Situated at the front of the home is the luxurious 22 sq.m. master bedroom with its own balcony! The adjoining ensuite sports a large walk-in-shower with dual shower heads (rain and hand-held), and a huge recessed shower shelf.

Additionally upstairs are three well sized secondary bedrooms; a really great walk in linen/store; and a very generous sized main bathroom showcasing a stylish back-to-wall freestanding bathtub which makes for easy cleaning.