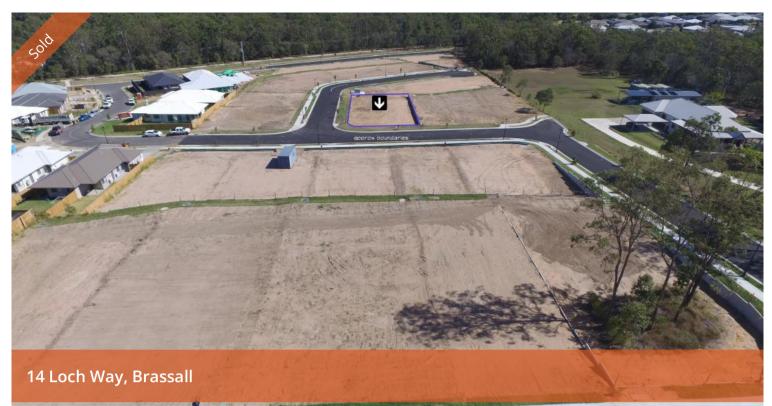

## Price reduced on this larger lot

Larger level Lot in a very desirable area that would be suitable for a Duplex or Dual Key Investment or for those wanting a bit of space for the toys and sheds but still close to all amenities. The subdivision is now complete with titles expected in June.

## 🗔 874 m2

PriceSOLD for \$365,000Property TypeResidentialProperty ID267Land Area874 m2