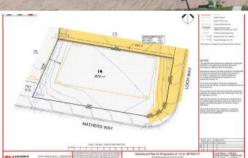

## Price reduced on this larger lot

Larger level Lot in a very desirable area that would be suitable for a Duplex or Dual Key Investment or for those wanting a bit of space for the toys and sheds but still close to all amenities. The subdivision is now complete with titles expected in June.

## 🗔 874 m2

PriceSOLD for \$365,000Property TypeResidentialProperty ID267Land Area874 m2