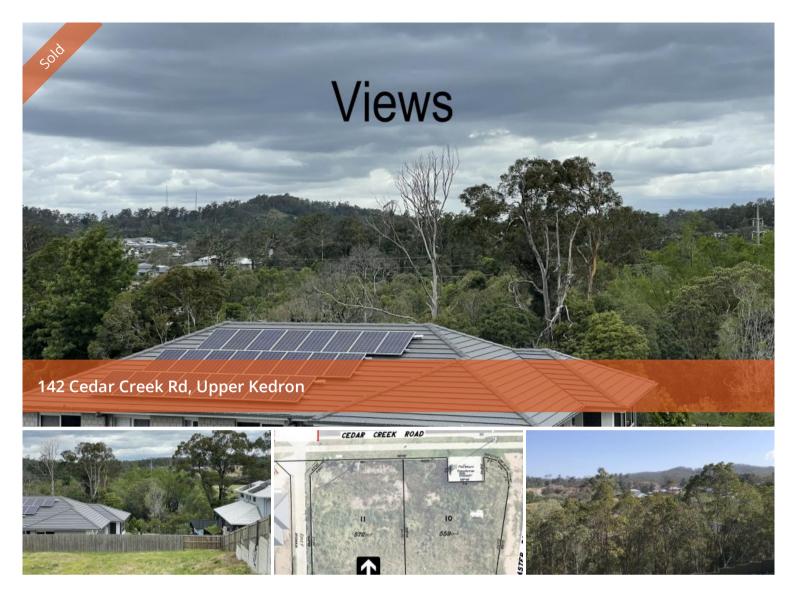

## Vacant lot in Upper Kedron - Registered and Ready to build on

This is a larger block with real potential but it will require a specific home design due to the sloping nature of the land.

To truly appreciate this lot we would suggest that drive by and walk over the land and take in the views. You can also look at the other homes in the estate to give an idea as to the type of home that works best with the sloping nature of the land.

This is the last lot within the estate. There is no covenant restrictions or time frame in which you have to build.

□ 572 m2

Price SOLD
Property Type Residential
Property ID 259
Land Area 572 m2