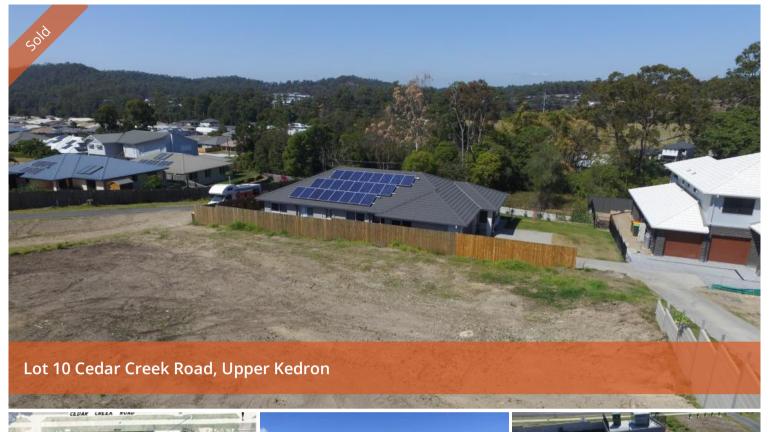

## Upper Kedron - Registered and Ready to start building that creative house design

Yes it is sloping land but the right house design will have you sitting on the rear deck- in privacy and looking out to the valley beyond.

This lot is ready to start building now and represents great value for the Upper Kedron area- with equivalent lot sizes in the adjacent Ellendale Estate selling for \$600,000+. Truly an opportunity awaits the astute investor to make a capital profit or home owner to build some instant equity.