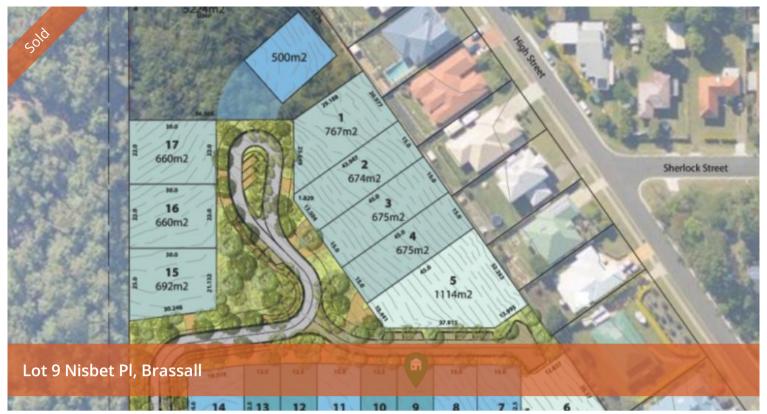

## Registered and Ready to start your build

This exceptional value lot in the Upmarket Grammar Rise Estate is Registered and ready to start building your home.

Definitely worth a drive to walk over the lot and experience the views.

□ 406 m2

Price SOLD for \$209,000

**Property Type** Residential

Property ID 214 Land Area 406 m2