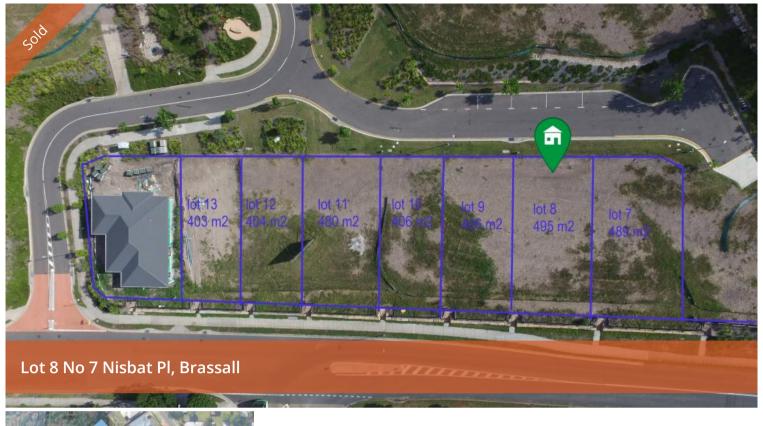

## Registered and Ready to start your build

This exceptional value lot in the Upmarket Grammar Rise Estate is Registered and ready to start building your home.

Definitely worth a drive to walk over the lot and experience the views.

□ 495 m2

Price SOLD
Property Type Residential
Property ID 208
Land Area 495 m2