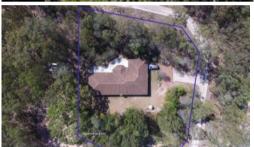

This is a unique elevated block in an upmarket area of Brassall. It is close to shops, schools, transport, gym, and parks, and yet only a 42 minute drive to Brisbane CBD, or a 7 minute drive to the central Ipswich train station!!

## 📇 3 🤊 2 🗐 3 🖸 3,147 m2

Price SOLD for \$590,000

Property Type Residential

Property ID 203

Land Area 3,147 m2 Floor Area 225 m2