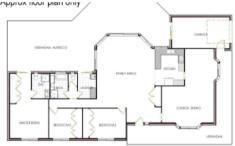

## Spectacular view and unique privacy

This is something special!!

This solid 3 bed/2 bathroom brick and tile home has the most beautiful mountain views out to the Teviot Range/Flinders Peak. The home will absolutely need some time and effort to bring it back to its former glory, but the combination of privacy and views make it unique and highly desirable.

There is a huge entertaining area for even the biggest family bbq, and there would be room to add a pool and a carport and double shed if desired. As the single garage is under roof, it could be easily converted into a large 4th bedroom .