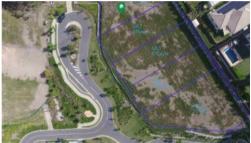

## Larger lot with views in Boutique Estate

This is a larger lot in the Boutique Estate- Grammar Rise.

It is a sloping lot which gives rise to views of the valley and Mountains but requires a house designed to make the most of these.