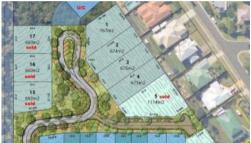

## Larger lot with views in Boutique Estate

This is a larger lot in the Boutique Estate- Grammar Rise.

It is a sloping lot which gives rise to views of the valley and Mountains but requires a house designed to make the most of these.

□ 674 m2

Price SOLD for \$285,000

Property Type Residential

Property ID 200 Land Area 674 m2