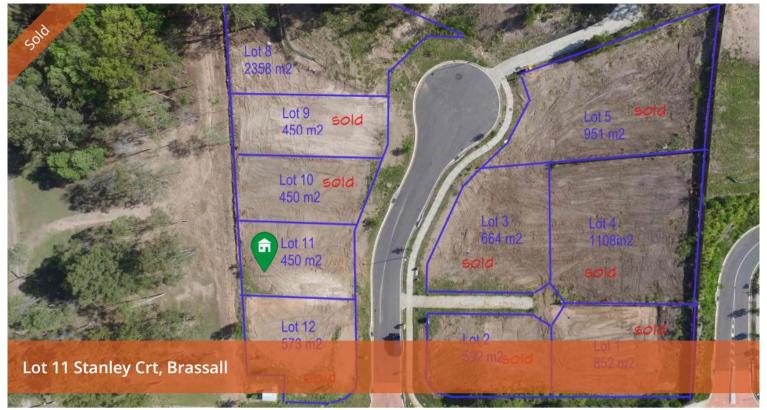

## Last Lot in the Estate – Offered level and benched ready for Building

This block in this lovely estate with mountain views, will be benched and retained and levelled ready for building.

Close to shops, parks, schools, transport, and a short drive to Ipswich town Centre.

450sq.m in a lovely area at a great price!!

And we can help you with house and land packages if wanted.

This lot is available for viewing now, just waiting for benching and retaining.

Please drop in to the sales centre on site on the weekends or by appointment during the week.

□ 450 m2

Price SOLD
Property Type Residential
Property ID 199
Land Area 450 m2