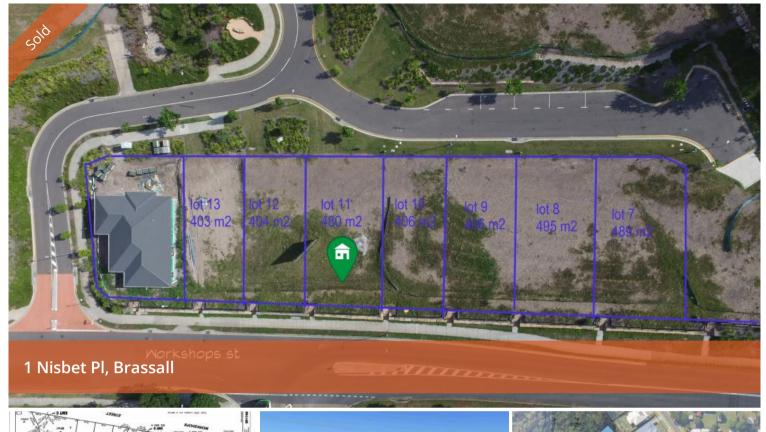

## Boutique estate and ready for that creative build

This lot is ready and waiting for your creative design that will take in the mountain view.

It is part of the boutique estate Grammar Rise. The lot is registered and all services are connected.

□ 480 m2

Price SOLD for \$200,000

Property Type Residential

Property ID 196 Land Area 480 m2