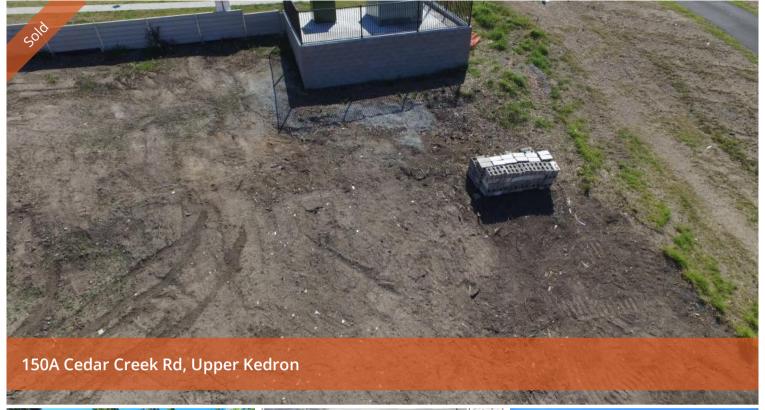

## Valley Views from the deck

This is a larger block in booming Upper Kedron.

The right design home will have great views over the valley beyond. The lot does have some challenges though. You will need to be creative with your house design to accommodate the slope and there is an energex electricity box on the street side. Not really such a problem when you consider that your living and entertaining will be focused around the views.

You can walk over and look at the land at any time and experience the views first hand.

We have house designs from local builders for this lot available on request

□ 559 m2

Price SOLD for \$362,000

Property Type Residential

Property ID 189 Land Area 559 m2