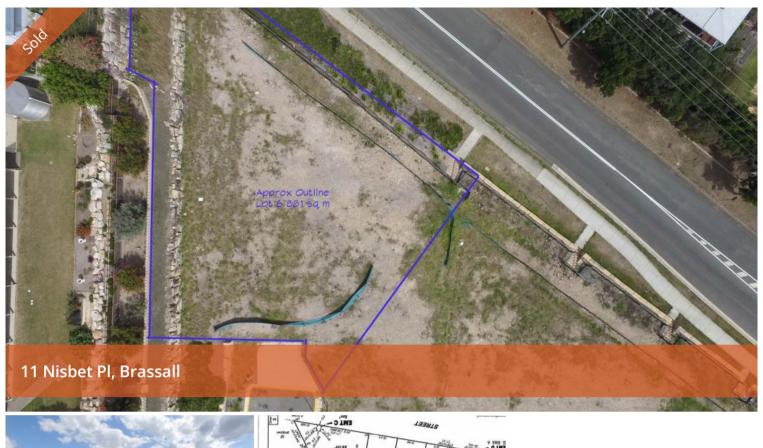

## High on the hill and with great views

This is one of the highest lots in the prestigious 'Grammar Rise Estate', Brassall, with amazing and unique 180 deg. views to the distant mountains beyond. This is really a 'special' block in a 'special' estate.

The land is registered and ready to build on and at 881 sq.m. there is room for a caravan or a boat and a pool.

You must come to talk to our designer about how you can build your forever home on this dream block.