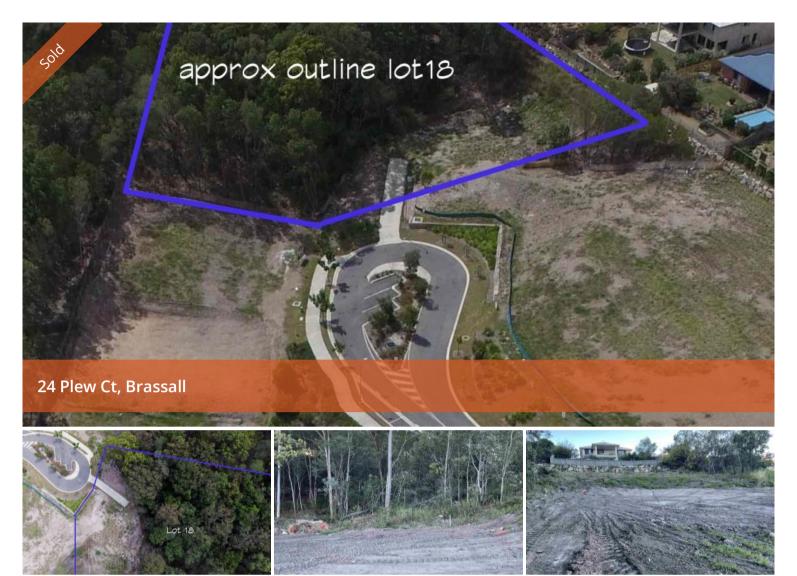

## Space, serenity and the chance to do something distictively different

Yes the land is sloping - it is a huge sloping block! But with that comes bush privacy and mountain views.

Yes the land has trees - but also serenity and privacy.

This amazing block - close to all amenities (schools, shops, transport, parks) - is the blank canvas to create something truly unique and special.

The building envelope is a very generous 800sq.m with a great orientation.

You have to see this to believe it. This is that special block for the forever home.

Call into the onsite sales office (Cnr Workshops St and Stanley Court) for info and help to design that dream home.

The above information provided has been furnished to us by the vendor/s. We have not verified whether or not that information is accurate and do not have any belief in one way or the other in its accuracy. We do not accept any responsibility to any person for its accuracy and do no more than pass it on. All interested parties should make and rely upon their own inquiries in order to determine whether or not this information is in fact accurate.

5,224 m2

Price SOLD for \$350,000
Property Type Residential

Property ID 180 Land Area 5,224 m2