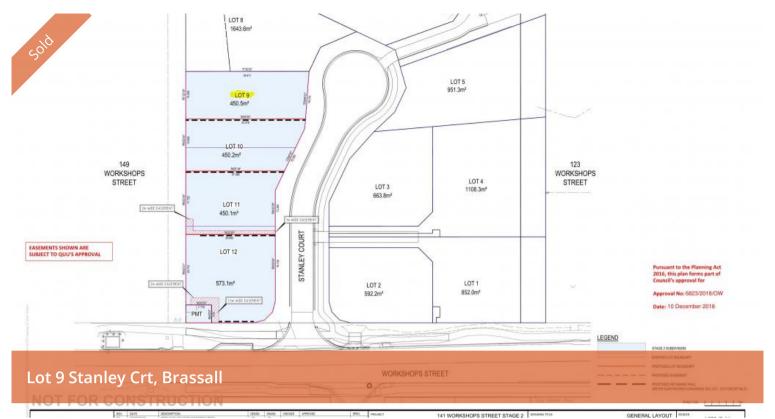

## Soon to be level land at a great price!

These blocks in this lovely estate with mountain views, will soon be benched and retained and levelled ready for building.

Everyone is looking for flat land and we have some blocks coming up in this great area near to shops, parks, schools, transport, and a short drive to Ipswich town Centre.

450sq.m in a lovely area at a great price!!

And we can help you with house and land packages if wanted.

The lots are available for viewing now, and just waiting for benching and retaining.

Please drop in to the sales centre on site on the weekends or by appointment during the week.

□ 450 m2

Price SOLD for \$192,500

**Property Type** Residential

Property ID 177 Land Area 450 m2