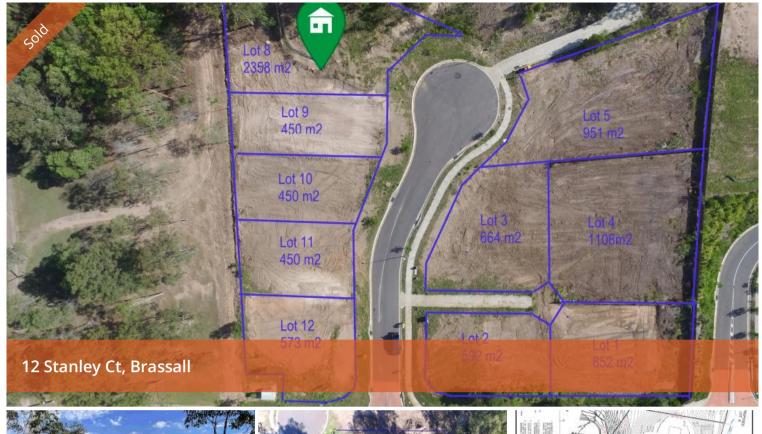

**□** 2,538 m2

Price SOLD for \$285,000

Property Type Residential

Property ID 176

Land Area 2,538 m2