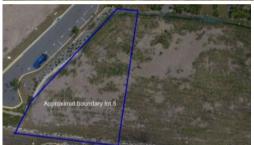

□ 1,114 m2

Price SOLD for \$259,000

**Property Type** Residential

Property ID 175

Land Area 1,114 m2