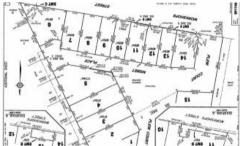

□ 1,114 m2

Price SOLD for \$259,000

**Property Type** Residential

Property ID 175

Land Area 1,114 m2