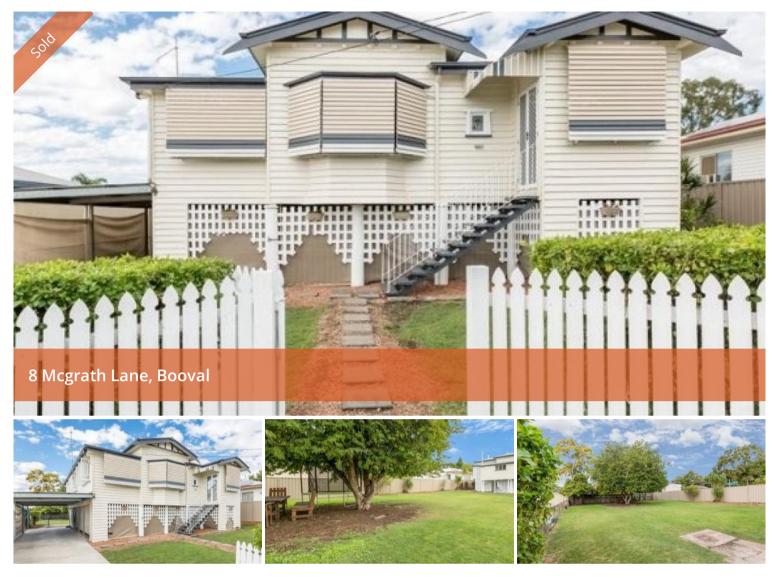

# Location - Land Size and Potential!

**SNEAK PEEK** ...... to this solid Queensland style high-set home on a large 776 sq.m. block, conveniently located close to shops, train and schools!!!!

The extra high ceilings, timber floors and combustion fireplace give this home the charm and coziness of yesteryear. Not to mention the magnificent backyard tree that would make for special lazy Sunday lunches and entertaining under the canopy.

With plenty of room underneath the home for storage, and plenty of room in the back yard for a large shed, and a spacious kitchen and 2 toilets, this home is a comfortable and easy living family home.

## MORE PHOTOS TO COME

Features: Extra high ceilings VJ paneling to walls Timber floors Ceiling fans Firebox 2 toilets A/C to lounge and Bed 1 2 car tandem carport