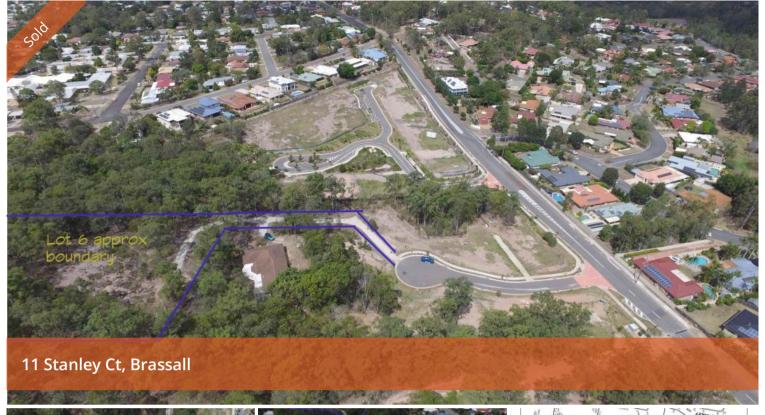

## With a great view comes challenges

This 7124 sq m block is set on one of the highest points and as such has amazing views. The challenge is to design a home to take advantage of these and work within the 1100sqm building footprint and the sloping nature of the land.

You access the lot via an all weather concrete driveway and all services are available on site.

If you are looking for space and privacy and something different - this one should be on top of the list.