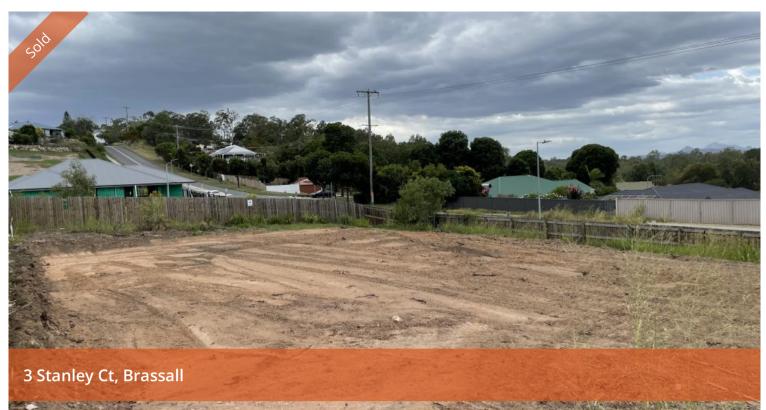

## Large level lot with fantastic view and READY NOW!

This is exceptional lot is 852 sq. m. in a boutique estate of 12 lots at Brassall

The land is ready now to start building the dream family home. The right home design could see you with room for the van or boat and pool, room for the kids to run and play, and views of the distant mountains.

Conveniently located to the Brassall Primary and Ipswich High Schools, and just a 3 minute drive to the Brassall shops.

Enquire now for your full information pack or to discuss house and land packages available