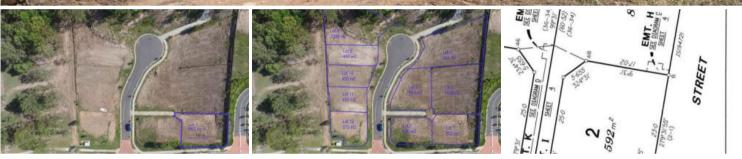

## Large level lot with fantastic view and READY NOW!

This is exceptional lot is 852 sq. m. in a boutique estate of 12 lots at Brassall

The land is ready now to start building the dream family home. The right home design could see you with room for the van or boat and pool, room for the kids to run and play, and views of the distant mountains.

The Estate is only 12 lots and we have concept house plans available to view with a diversity of interesting homes competitively priced.

The home builder grant would apply to your home (subject to eligibility guidelines).