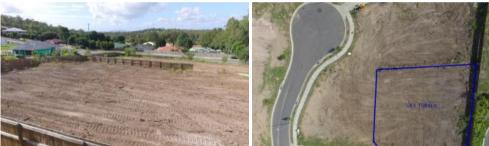

## Large lot-Small price

Larger lot as part of a boutique estate high on the hill in Brassall. The land is registered and ready to build on

Plenty of room for kids and toys and for the big boy's toys as well.

□ 951 m2

Price SOLD for \$235,000

Property Type Residential

Property ID 167 Land Area 951 m2