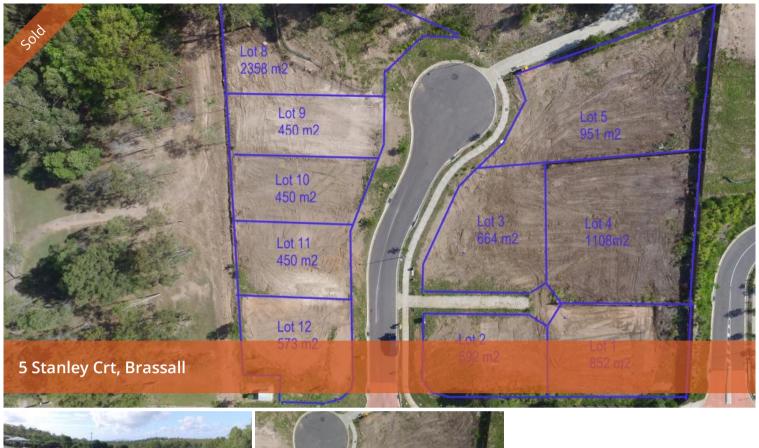

## Large lot-Small price

Larger lot as part of a boutique estate high on the hill in Brassall. The land is registered and ready to build on

Plenty of room for kids and toys and for the big boy's toys as well.

The estate is close to shops and schools and transport is at the end of the cul-de sac.

larger lots like this - so close to all amenities don't come along that often and wont last.

Make time to visit and view first hand or enquire for more details.

□ 951 m2

Price SOLD for \$235,000

Property Type Residential

Property ID 167 Land Area 951 m2