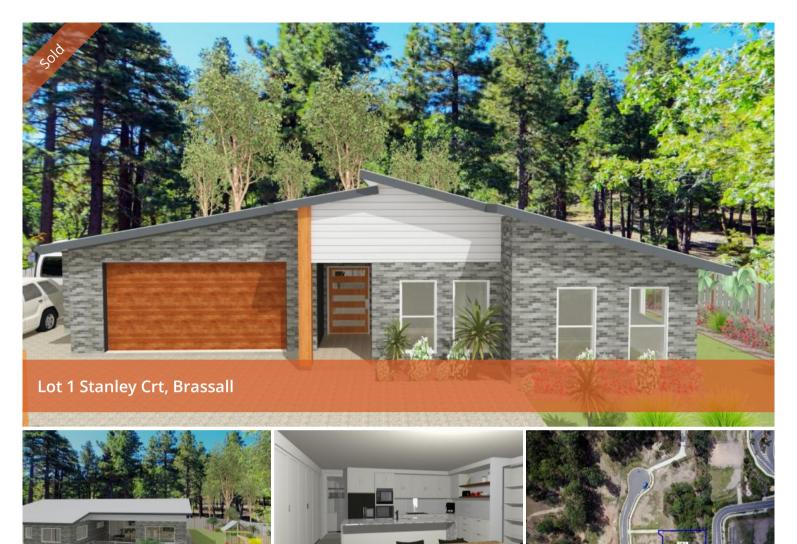

## Family Friendly with a WOW factor

This stylish home has been designed with the family in mind.

Kids bedrooms clustered around their own lounge room

Dedicated rumpus room opening out to views and to the pool area

## 📇 4 🔊 2 🛱 4 🗔 852 m2

PriceSOLD for \$605,000Property TypeResidentialProperty ID149Land Area852 m2Floor Area257 m2

Floor plans and images are indicative only, conceptual in nature and subject to change. Floor plans and images may depict fixtures, fittings, inclusions, furnishings, pools and or other products that are not included in the house design or costings. Your contract cost sheet will detail the full extent of the inclusions .