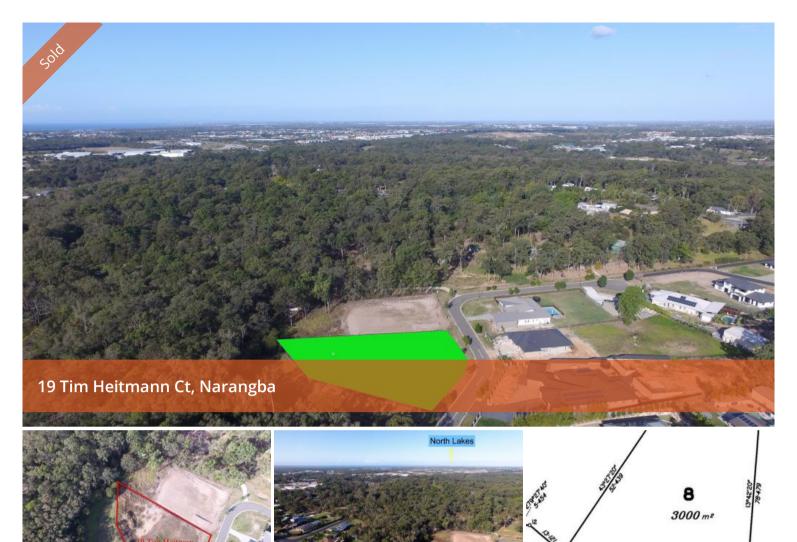

## Dream 3000sq.m. lot with private bush aspect- very close to North Lakes.

This unique and amazing 3000sq.m. lot has it all.

It is North facing with a bush aspect on two sides creating privacy. Wide 51m frontage for creating the dream ranch style home and for easy access for caravans and to sheds etc.

Close proximity to all of the North Lakes infrastructure. Very easy access to the highway North and South. The house pad is already cut and prepared.

There are approved plans available for an amazing POD-Style house - complete with granny flat, sheds, pool - that could be used as the basis for your dream home.

The land is ready to build on.

The above information provided has been furnished to us by the vendor/s. We have not verified whether or not that information is accurate and do not have any belief in one way or the other in its accuracy. We do not accept any responsibility to any person for its accuracy and do no more than pass it on. All interested parties should make and rely upon their own inquiries in order to determine whether or not this information is in fact accurate.