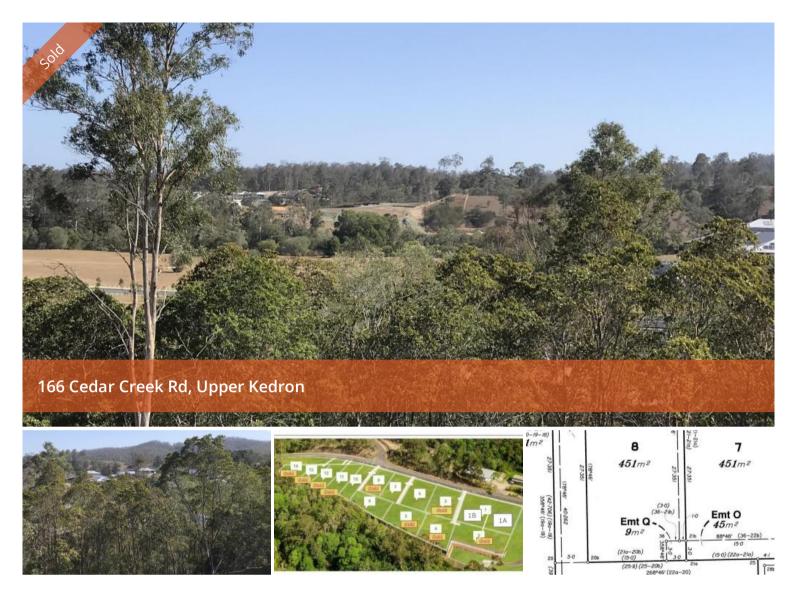

## Larger Block with views

This block has expansive views of the bush and valley beyond.

It is registered and ready for you to build.

The enclosed plan is from one of our associated builders and has been designed to take best advantage of the views or you can appoint the builder of your choice and build the dream home.

## □ 732 m2

Price SOLD for \$347,000

Property Type Residential

Property ID 101 Land Area 732 m2